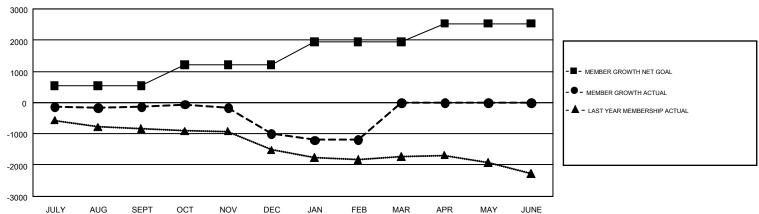

## GMT Constitutional Area 1, Group F

GMT: GREGORY GILLIAM

REPORT DOES NOT INCLUDE CLUBS IN UNDISTRICTED AREAS.

| Clubs         |               |             |               | Members               |                           |                         |                                              |  |
|---------------|---------------|-------------|---------------|-----------------------|---------------------------|-------------------------|----------------------------------------------|--|
|               | RESULTS FO    | R 2018-2019 |               | RESULTS FOR 2018-2019 |                           |                         |                                              |  |
| QUARTER       | NEW CLUB GOAL | NEW CLUBS   | DROPPED CLUBS | QUARTER               | MEMBER GROWTH NET<br>GOAL | MEMBER GROWTH<br>ACTUAL | DROPPED MEMBERS ACTUAL (including transfers) |  |
| JULY/AUG/SEPT | 14            | 4           | 8             | JULY/AUG/SEPT         | 536                       | 1,353                   | 1,323                                        |  |
| OCT/NOV/DEC   | 16            | 2           | 19            | OCT/NOV/DEC           | 669                       | 1,116                   | 1,902                                        |  |
| JAN/FEB/MAR   | 18            | 0           | 8             | JAN/FEB/MAR           | 735                       | 863                     | 934                                          |  |
| APR/MAY/JUNE  | 14            | 0           | 0             | APR/MAY/JUNE          | 594                       | 0                       | 0                                            |  |

## GOALS AND ACTUAL MEMBERS CUMULATIVE

| DROPPED CLUBS: 35              |       | 833 CLUBS OF 1,609 ADDED 1 OR<br>MORE NEW MEMBERS | GENDER DISTRIBUTION  MALE 29,045 (66.67%) |                 |       |
|--------------------------------|-------|---------------------------------------------------|-------------------------------------------|-----------------|-------|
| DROPPED MEMBERS                |       |                                                   | FEMALE                                    | 14,521 (33.33%) |       |
| DECEASED                       | 354   | CLICK HERE FOR CUMULATIVE                         | TOTAL FAMILY UNIT MEMBERS                 |                 | 6,875 |
| CLUB CANCELLED 202 OTHER 3,601 |       | MEMBERSHIP DATA                                   | FAMILY MEMBERS PAYING HALF DUES           |                 | 3,522 |
| TOTAL                          | 4,157 |                                                   |                                           |                 |       |