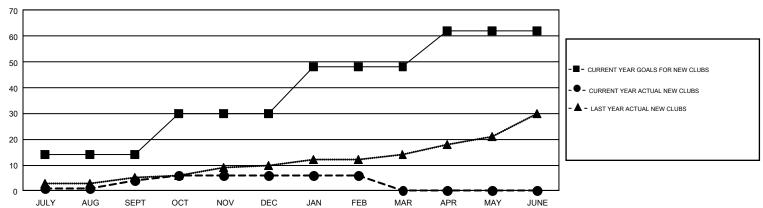

## GMT Constitutional Area 1, Group F

GMT: GREGORY GILLIAM

REPORT DOES NOT INCLUDE CLUBS IN UNDISTRICTED AREAS.

| Clubs         |               |             |               | Members               |                           |                         |                                              |  |
|---------------|---------------|-------------|---------------|-----------------------|---------------------------|-------------------------|----------------------------------------------|--|
|               | RESULTS FO    | R 2018-2019 |               | RESULTS FOR 2018-2019 |                           |                         |                                              |  |
| QUARTER       | NEW CLUB GOAL | NEW CLUBS   | DROPPED CLUBS | QUARTER               | MEMBER GROWTH NET<br>GOAL | MEMBER GROWTH<br>ACTUAL | DROPPED MEMBERS ACTUAL (including transfers) |  |
| JULY/AUG/SEPT | 14            | 4           | 8             | JULY/AUG/SEPT         | 536                       | 1,353                   | 1,323                                        |  |
| OCT/NOV/DEC   | 16            | 2           | 19            | OCT/NOV/DEC           | 669                       | 1,116                   | 1,902                                        |  |
| JAN/FEB/MAR   | 18            | 0           | 8             | JAN/FEB/MAR           | 735                       | 863                     | 934                                          |  |
| APR/MAY/JUNE  | 14            | 0           | 0             | APR/MAY/JUNE          | 594                       | 0                       | 0                                            |  |

## GOALS AND ACTUAL NEW CLUBS CUMULATIVE